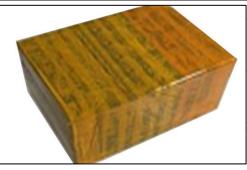

#### **3.7.0445120167 Injector's Packing**

**Domestic express packaging:** Usually wrapped in waterproof scotch tape, such as picture No.2.

International express packaging: Wrapped with waterproof yellow tape After wrapping the black protective film, such as picture No. 3.

Pic No. 3

International express packaging:

Wrapped with yellow tape after wrapping black protective film

Pic No. 4

**Pallet Shipping:** Use pallet that meet export requirements, and use white wrapping protective film to wrap and bind with cable ties