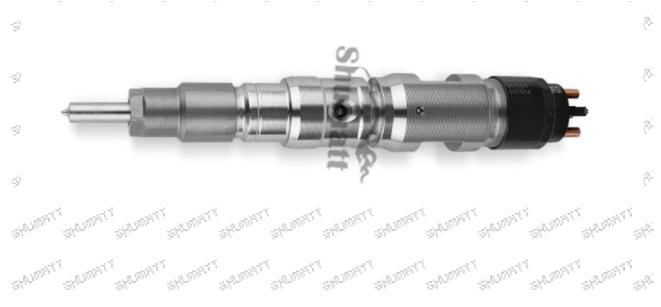

### 1.0445120167 Injector's Introduction

Strange Strange Strange

### 1.1. 0445120167 Injector's Basic Information

| Title | China made new high quality diesel injector 0445120167 fuel injector CRIN3-18 |
|-------|-------------------------------------------------------------------------------|
| SKU   | G2W20445120167                                                                |
| SKU   |                                                                               |