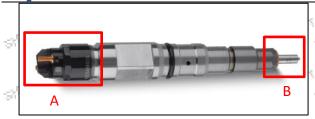

#### 2.1.0445120167 Injector's Part Number Location

1) E.g.: The injector part number see as follows

Mob/WhatsApp: +86 13410541523 Tel: +8675523215133

Email: ruby@shumatt.com Website: www.shumatt.com

| No.                                    | Name                                       |
|----------------------------------------|--------------------------------------------|
| ************************************** | brand, logo, part number,<br>series number |
| B                                      | nozzle part number                         |