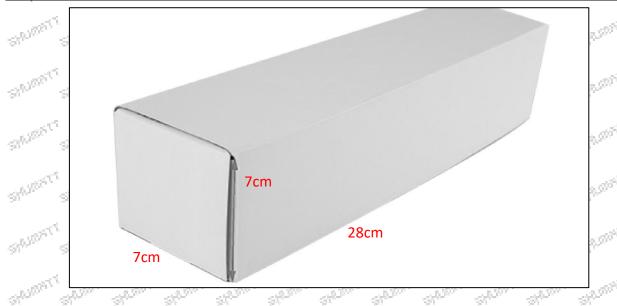

### Shenzhen Shumatt Technology Co., Ltd

Injector Quality: China Made Brand New
Package Size: 28cm\*7 cm \*7 cm = 1372 cm³
Injector Type: Diesel Common Rail Injector

MOQ: 4 Pieces

#### (2) Injector Box Size

Mob/WhatsApp: +86 13410541523 Tel: +8675523215133

© 2022 Shenzhen Shumatt Technology Co., Ltd

Email: ruby@shumatt.com

4 / 13

Website: www.shumatt.com

| No.  | Name         | Injector Package Size (cm) |  |  |  |  |  |  |
|------|--------------|----------------------------|--|--|--|--|--|--|
| 10 T | Injector Box | 28*7*7.50                  |  |  |  |  |  |  |